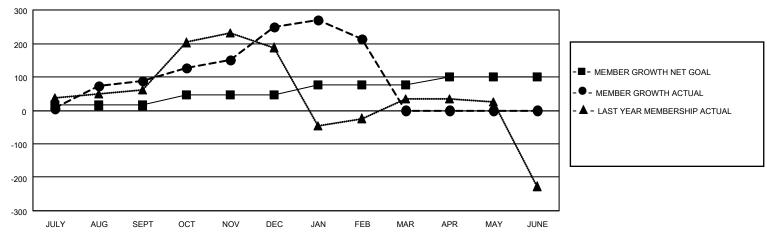

## MONTHLY MEMBERSHIP PROGRESS REPORT

**LOCATION REP OF BANGLADESH** 

District 315B4

Results as of: 2/28/2021

| Clubs                                                       |                  |             |                  | Members                                                     |                        |                         |                                                    |  |
|-------------------------------------------------------------|------------------|-------------|------------------|-------------------------------------------------------------|------------------------|-------------------------|----------------------------------------------------|--|
|                                                             | RESULTS FOR      | R 2020-2021 |                  | RESULTS FOR 2020-2021                                       |                        |                         |                                                    |  |
| QUARTER                                                     | NEW CLUB GOAL    | NEW CLUBS   | DROPPED CLUBS    | QUARTER MEME                                                | EER GROWTH NET<br>GOAL | MEMBER GROWTH<br>ACTUAL | DROPPED<br>MEMBERS ACTUAL<br>(including transfers) |  |
| JULY/AUG/SEPT<br>OCT/NOV/DEC<br>JAN/FEB/MAR<br>APR/MAY/JUNE | 0<br>2<br>1<br>0 | 3<br>6<br>0 | 0<br>0<br>4<br>0 | JULY/AUG/SEPT<br>OCT/NOV/DEC<br>JAN/FEB/MAR<br>APR/MAY/JUNE | 15<br>30<br>30<br>25   | 113<br>294<br>53<br>0   | 24<br>128<br>86<br>0                               |  |

## GOALS AND ACTUAL MEMBERS CUMULATIVE

| DROPPED CLUBS: 4 |     | 55 CLUBS OF 89 ADDED 1 OR MORE<br>NEW MEMBERS | GENDER DISTRIBUTION  MALE 2,225 (80.94%) |              |       |
|------------------|-----|-----------------------------------------------|------------------------------------------|--------------|-------|
| DROPPED MEMBERS  |     |                                               | FEMALE                                   | 524 (19.06%) |       |
| DECEASED         | 7   | CLICK HERE FOR CUMULATIVE                     | TOTAL FAMILY UNIT MEMBERS                |              | 1,029 |
| CLUB CANCELLED   | 76  | MEMBERSHIP DATA                               |                                          |              | 690   |
| OTHER 155        |     |                                               | FAMILY MEMBERS PAYING HALF DUES          |              | 689   |
| TOTAL            | 238 |                                               |                                          |              |       |