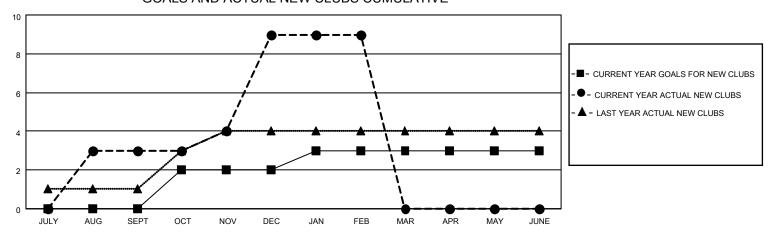

## MONTHLY MEMBERSHIP PROGRESS REPORT

**LOCATION REP OF BANGLADESH** 

District 315B4

Results as of: 2/28/2021

| Clubs                                                       |                  |             |                  | Members                                                     |                        |                         |                                                    |  |
|-------------------------------------------------------------|------------------|-------------|------------------|-------------------------------------------------------------|------------------------|-------------------------|----------------------------------------------------|--|
|                                                             | RESULTS FOR      | R 2020-2021 |                  | RESULTS FOR 2020-2021                                       |                        |                         |                                                    |  |
| QUARTER                                                     | NEW CLUB GOAL    | NEW CLUBS   | DROPPED CLUBS    | QUARTER MEME                                                | EER GROWTH NET<br>GOAL | MEMBER GROWTH<br>ACTUAL | DROPPED<br>MEMBERS ACTUAL<br>(including transfers) |  |
| JULY/AUG/SEPT<br>OCT/NOV/DEC<br>JAN/FEB/MAR<br>APR/MAY/JUNE | 0<br>2<br>1<br>0 | 3<br>6<br>0 | 0<br>0<br>4<br>0 | JULY/AUG/SEPT<br>OCT/NOV/DEC<br>JAN/FEB/MAR<br>APR/MAY/JUNE | 15<br>30<br>30<br>25   | 113<br>294<br>53<br>0   | 24<br>128<br>86<br>0                               |  |

## GOALS AND ACTUAL NEW CLUBS CUMULATIVE